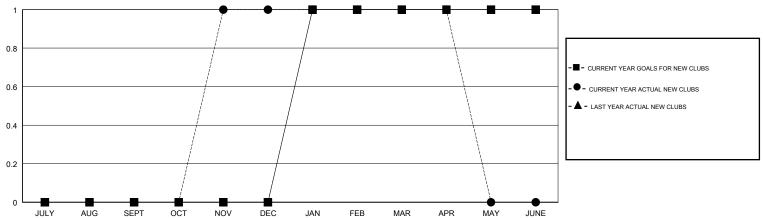

#### GOALS AND ACTUAL NEW CLUBS CUMULATIVE

# LOCATION WISCONSIN

**GMT CA** 

| Clubs                 |               |           |               | Members               |                           |                         |                                              |
|-----------------------|---------------|-----------|---------------|-----------------------|---------------------------|-------------------------|----------------------------------------------|
| RESULTS FOR 2017-2018 |               |           |               | RESULTS FOR 2017-2018 |                           |                         |                                              |
| QUARTER               | NEW CLUB GOAL | NEW CLUBS | DROPPED CLUBS | QUARTER               | MEMBER GROWTH NET<br>GOAL | MEMBER GROWTH<br>ACTUAL | DROPPED MEMBERS ACTUAL (including transfers) |
| JULY/AUG/SEPT         | 0             | 0         | 1             | JULY/AUG/SEPT         | 3                         | 38                      | 54                                           |
| OCT/NOV/DEC           | 0             | 1         | 0             | OCT/NOV/DEC           | 3                         | 79                      | 56                                           |
| JAN/FEB/MAR           | 1             | 0         | 0             | JAN/FEB/MAR           | 27                        | 49                      | 47                                           |
| APR/MAY/JUNE          | 0             | 0         | 0             | APR/MAY/JUNE          | 2                         | 15                      | 17                                           |