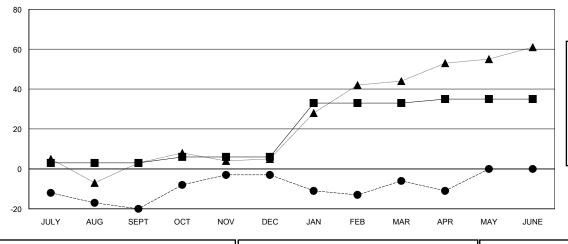

#### GOALS AND ACTUAL MEMBERS CUMULATIVE

| -■- MEMBER GROWTH NET GOAL        |  |
|-----------------------------------|--|
| - ● - MEMBER GROWTH ACTUAL        |  |
| - ▲ - LAST YEAR MEMBERSHIP ACTUAL |  |
|                                   |  |
|                                   |  |
|                                   |  |

# LOCATION WISCONSIN

**GMT CA** 

| Clubs                 |               |           |               | Members               |                           |                         |                                              |
|-----------------------|---------------|-----------|---------------|-----------------------|---------------------------|-------------------------|----------------------------------------------|
| RESULTS FOR 2017-2018 |               |           |               | RESULTS FOR 2017-2018 |                           |                         |                                              |
| QUARTER               | NEW CLUB GOAL | NEW CLUBS | DROPPED CLUBS | QUARTER               | MEMBER GROWTH NET<br>GOAL | MEMBER GROWTH<br>ACTUAL | DROPPED MEMBERS ACTUAL (including transfers) |
| JULY/AUG/SEPT         | 0             | 0         | 1             | JULY/AUG/SEPT         | 3                         | 38                      | 54                                           |
| OCT/NOV/DEC           | 0             | 1         | 0             | OCT/NOV/DEC           | 3                         | 79                      | 56                                           |
| JAN/FEB/MAR           | 1             | 0         | 0             | JAN/FEB/MAR           | 27                        | 49                      | 47                                           |
| APR/MAY/JUNE          | 0             | 0         | 0             | APR/MAY/JUNE          | 2                         | 15                      | 17                                           |